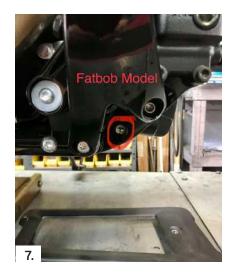

Note: This will leave upper shroud mount tabs exposed (Fig #5)

- 3. Depending on your M8 Softails equipment locate the second foot control mounting hole from front. If it has a plastic hole plug, remove it at this time on both sides. (Fig #6 + #7 + #8)
- 4. The Blask Stash Chin Scoop is simple to install. It hooks over the upper radiator tabs and then is bolted through the unused control holes in frame from the inside. The radiator tabs can be adjusted if needed to keep the top of Scoop snug. (Fig #9 10)