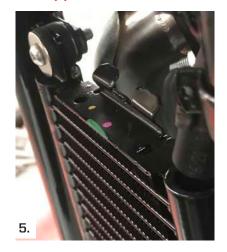

Note: This will leave upper shroud mount tabs exposed (Fig #5)

- 3. Depending on your M8 Softails equipment locate the second foot control mounting hole from front. If it has a plastic hole plug, remove it at this time on both sides. (Fig #6 + #7 + #8)
- 4. The Blask Stash Chin Scoop is simple to install. It hooks over the upper radiator tabs and then is bolted through the unused control holes in frame from the inside. The radiator tabs can be adjusted if needed to keep the top of Scoop snug. (Fig #9 10)