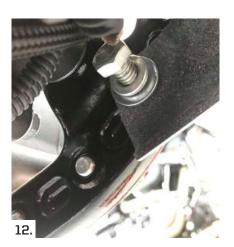

Install the scoop over radiator top tabs & slide lower mount tabs between the frame rails until the mount holes in scoop align with the holes in the frame. Install the (2)  $3/8 - 16 \times 1$ " hex bolts w/ flat & lock washers. Loosely snug. Check upper tab fitment for a snug fit & gently bend tabs to snug up if needed. (Fig #11 - 13)