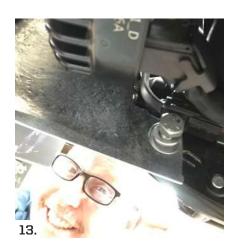

Install the scoop over radiator top tabs & slide lower mount tabs between the frame rails until the mount holes in scoop align with the holes in the frame. Install the (2)  $3/8 - 16 \times 1$ " hex bolts w/ flat & lock washers. Loosely snug. Check upper tab fitment for a snug fit & gently bend tabs to snug up if needed. (Fig #11 - 13)