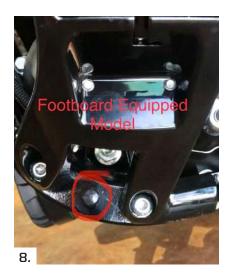

Note: This will leave upper shroud mount tabs exposed (Fig #5)

- 3. Depending on your M8 Softails equipment locate the second foot control mounting hole from front. If it has a plastic hole plug, remove it at this time on both sides. (Fig #6 + #7 + #8)
- 4. The Blask Stash Chin Scoop is simple to install. It hooks over the upper radiator tabs and then is bolted through the unused control holes in frame from the inside. The radiator tabs can be adjusted if needed to keep the top of Scoop snug. (Fig #9 10)