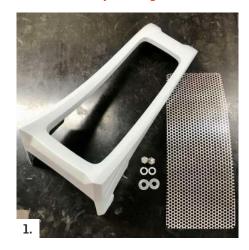

Let's begin...

2. Remove stock radiator shroud by removing torx screw shown in (Fig #2). Then pull plastic tab away from radiator top, releasing shroud. A large flat blade screw driver helps. (Fig # 3 + #4)