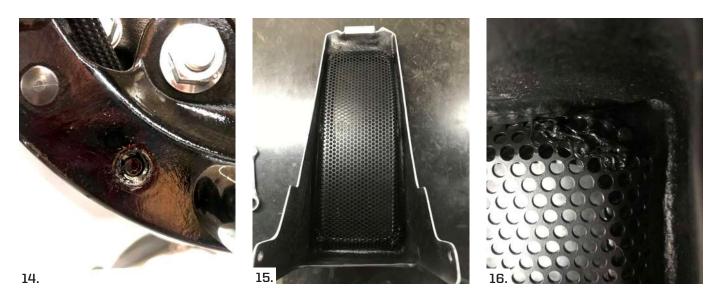

Tip: I like to paint exposed bolt ends black to disappear. (Fig #14)

5. Remove Chin Scoop & paint... Silicon or epoxy grill inside...final install (Fig #15 - #18)

Thanks for choosing Bagger Nation Designs!