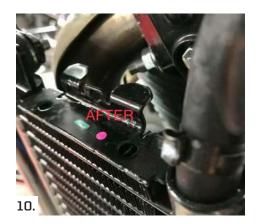

Note: This will leave upper shroud mount tabs exposed (Fig #5)

- 3. Depending on your M8 Softails equipment locate the second foot control mounting hole from front. If it has a plastic hole plug, remove it at this time on both sides. (Fig #6 + #7 + #8)
- 4. The Blask Stash Chin Scoop is simple to install. It hooks over the upper radiator tabs and then is bolted through the unused control holes in frame from the inside. The radiator tabs can be adjusted if needed to keep the top of Scoop snug. (Fig #9 10)

Install the scoop over radiator top tabs & slide lower mount tabs between the frame rails until the mount holes in scoop align with the holes in the frame. Install the (2)  $3/8 - 16 \times 1$ " hex bolts w/ flat & lock washers. Loosely snug. Check upper tab fitment for a snug fit & gently bend tabs to snug up if needed. (Fig #11 - 13)