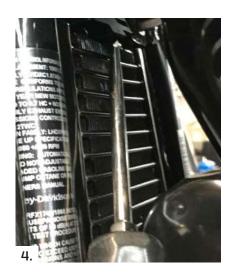

Let's begin...

2. Remove stock radiator shroud by removing torx screw shown in (Fig #2). Then pull plastic tab away from radiator top, releasing shroud. A large flat blade screw driver helps. (Fig # 3 + #4)