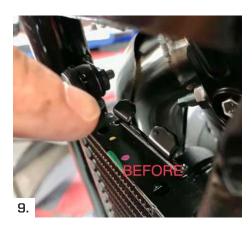

Note: This will leave upper shroud mount tabs exposed (Fig #5)

- 3. Depending on your M8 Softails equipment locate the second foot control mounting hole from front. If it has a plastic hole plug, remove it at this time on both sides. (Fig #6 + #7 + #8)
- 4. The Blask Stash Chin Scoop is simple to install. It hooks over the upper radiator tabs and then is bolted through the unused control holes in frame from the inside. The radiator tabs can be adjusted if needed to keep the top of Scoop snug. (Fig #9 10)

Install the scoop over radiator top tabs & slide lower mount tabs between the frame rails until the mount holes in scoop align with the holes in the frame. Install the (2)  $3/8 - 16 \times 1$ " hex bolts w/ flat & lock washers. Loosely snug. Check upper tab fitment for a snug fit & gently bend tabs to snug up if needed. (Fig #11 - 13)