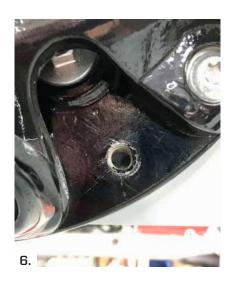

Note: This will leave upper shroud mount tabs exposed (Fig #5)

- 3. Depending on your M8 Softails equipment locate the second foot control mounting hole from front. If it has a plastic hole plug, remove it at this time on both sides. (Fig #6 + #7 + #8)
- 4. The Blask Stash Chin Scoop is simple to install. It hooks over the upper radiator tabs and then is bolted through the unused control holes in frame from the inside. The radiator tabs can be adjusted if needed to keep the top of Scoop snug. (Fig #9 10)