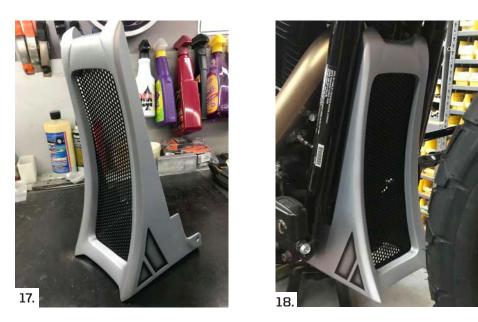

Tip: I like to paint exposed bolt ends black to disappear. (Fig #14)

5. Remove Chin Scoop & paint... Silicon or epoxy grill inside...final install (Fig #15 - #18)

Thanks for choosing Bagger Nation Designs!