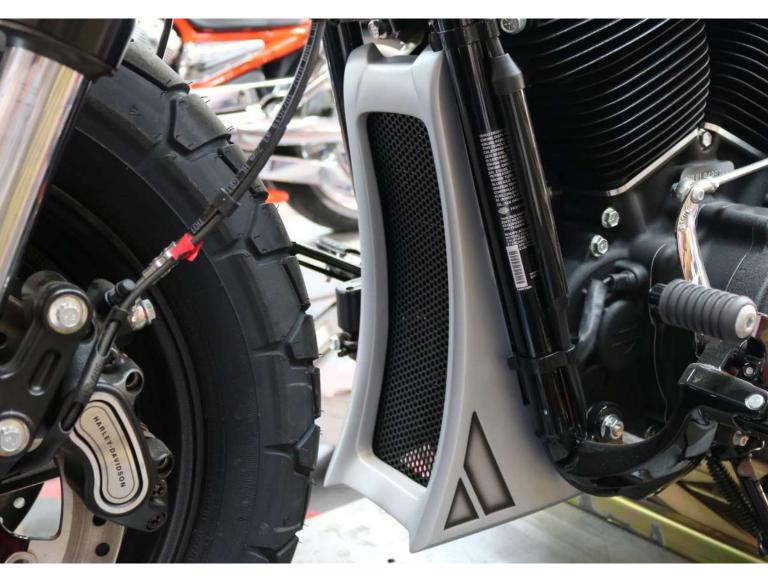

## BLACK STASH CHINSCOOP INSTALL INSTRUCTIONS

Thank you for purchasing Paul Yaffe's Bagger Nation products. Please read through these instructions completely before attempting installation.

1. The contents of your Black Stash Chin Scoop should include (1) Black Stash Chin Scoop (1) perforated grill (2)  $3/8 - 16 \times 1$ " hex bolts (2) 3/8 flast washers (2) 3/8 lock washers. (Fig # 1)