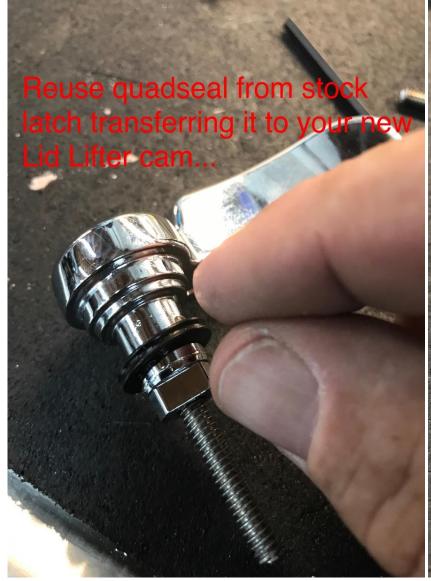

## **Lid Lifter Installation Instructions for CVO / Boom Audio Applications**

3. Reuse quadseal from stock latch, transferring it to your new Lid Lifter cam

4. Quad seal installed