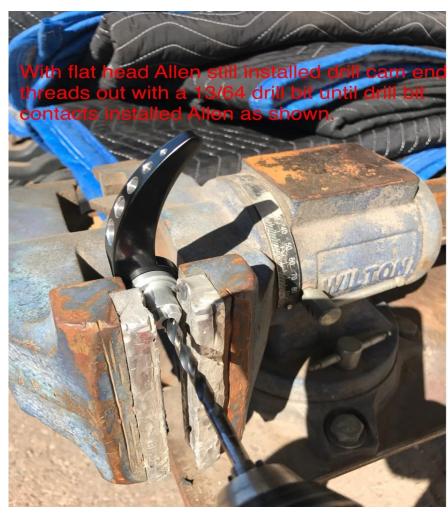

## **Lid Lifter Installation Instructions for CVO / Boom Audio Applications**

1. With flat head Allen still installed, drill cam end threads out with a 13/64 drill bit untill drill bit contacts installed Allen as shown