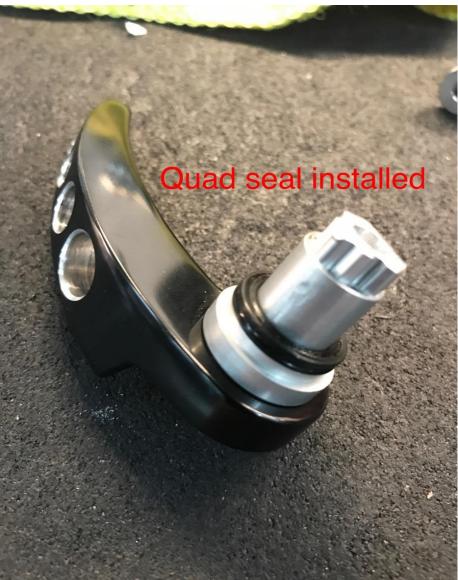

## **Lid Lifter Installation Instructions for CVO / Boom Audio Applications**

3. Reuse quadseal from stock latch, transferring it to your new Lid Lifter cam

4. Quad seal installed