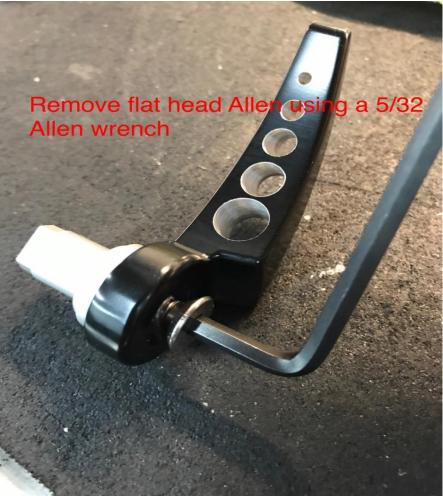

## **Lid Lifter Installation Instructions for CVO / Boom Audio Applications**



1. With flat head Allen still installed, drill cam end threads out with a 13/64 drill bit untill drill bit contacts installed Allen as shown



2. Remove flat head Allen using a 5/32 Allen Wrench



## **Lid Lifter Installation Instructions for CVO / Boom Audio Applications**





3. Reuse quadseal from stock latch, transferring it to your new Lid Lifter cam

4. Quad seal installed



## Lid Lifter Installation Instructions for CVO / Boom Audio Applications



5. Install provided flat head screw into Lid Lifter and secure using OEM nut

6. Ready for install on your CVO model