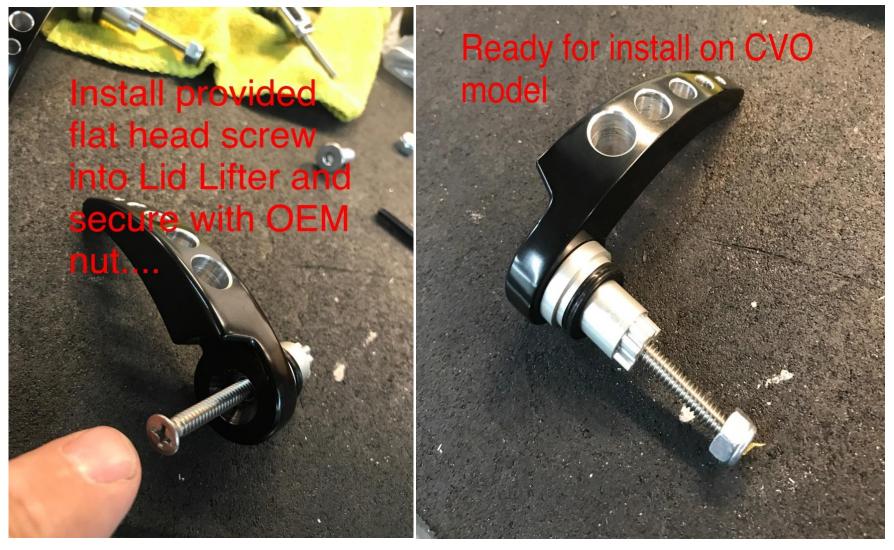

## Lid Lifter Installation Instructions for CVO / Boom Audio Applications

5. Install provided flat head screw into Lid Lifter and secure using OEM nut

6. Ready for install on your CVO model