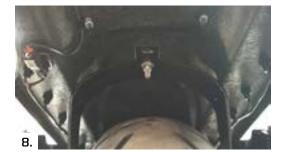

TIP: These instructions will show you how to install your SWOOP Fender without shock removal.

1. Remove seat & stock rear fender per your H-D Service Manual. Retain all OEM hardware.

Remove rear fender cross/saddlebag rail support & all strut cover hardware. (Fig #1)