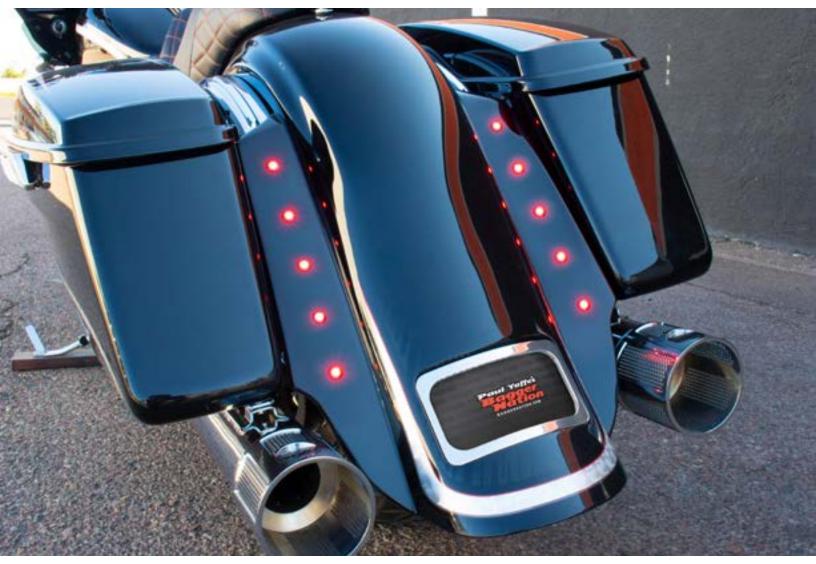

## SWOOP REAR FENDER WITH LIGHTNING BOLTS INSTALL INSTRUCTIONS



## SWOOP REAR FENDER WITH LIGHTNING BOLTS

## INSTALL INSTRUCTIONS

Thank you for purchasing Paul Yaffe's Bagger Nation products. These instructions will walk you through the step by step process of installing our SWOOP Stretched Rear Fender. Please read these instructions entirely before beginning the installation process.

TIP: These instructions will show you how to install your SWOOP Fender without shock removal.

1. Remove seat & stock rear fender per your H-D Service Manual. Retain all OEM hardware.

Remove rear fender cross/saddlebag rail support & all strut cover hardware. (Fig #1)



2. Install the rearward most fender mount lugs in SWOOP Fender & tighten. (Fig #2)







3. Slide rear fender into place with front