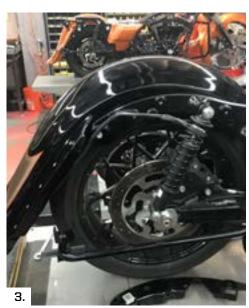

2. Install the rearward most fender mount lugs in SWOOP Fender & tighten. (Fig #2)

3. Slide rear fender into place with front of rear fender touching tire. Raise the back of rear fender upwards until mount lugs slide into their intended pockets. Install (2) Torx screws removed in Step 1 to hold fender in place. Finger tighten only at this time (Fig #3 | #4)