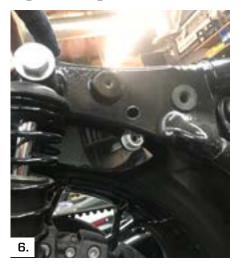

4. Push front for fender downwards to expose front mount holes under fender struts. Install fender mount lugs 8 tighten. (Fig #5 | #6)

- 5. Allow fender to pivot into place and install (2) torx head screws into front mount lugs. Tighten all (4) torx screws at this time. (Fig#7)
- 6. Install strut covers using OEM hardware from Step 1. Finger tight at this time. Install rear fender cross/saddlebag rail support. Rotate the "puck" on rear fender center support stud until it contacts cross brace (Fig # 8)