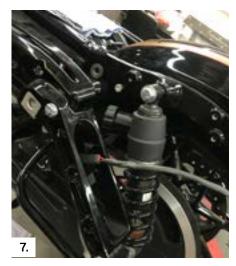

4. Push front for fender downwards to expose front mount holes under fender struts. Install fender mount lugs 8 tighten. (Fig #5 | #6)

- 5. Allow fender to pivot into place and install (2) torx head screws into front mount lugs. Tighten all (4) torx screws at this time. (Fig#7)
- 6. Install strut covers using OEM hardware from Step 1. Finger tight at this time. Install rear fender cross/saddlebag rail support. Rotate the "puck" on rear fender center support stud until it contacts cross brace (Fig # 8)