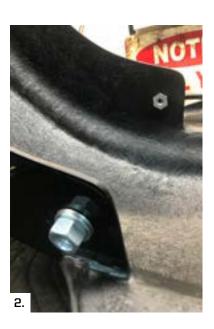

2. Install the rearward most fender mount lugs in SWOOP Fender & tighten. (Fig #2)

3. Slide rear fender into place with front of rear fender touching tire. Raise the back of rear fender upwards until mount lugs slide into their intended pockets. Install (2) Torx screws removed in Step 1 to hold fender in place. Finger tighten only at this time (Fig #3 | #4)