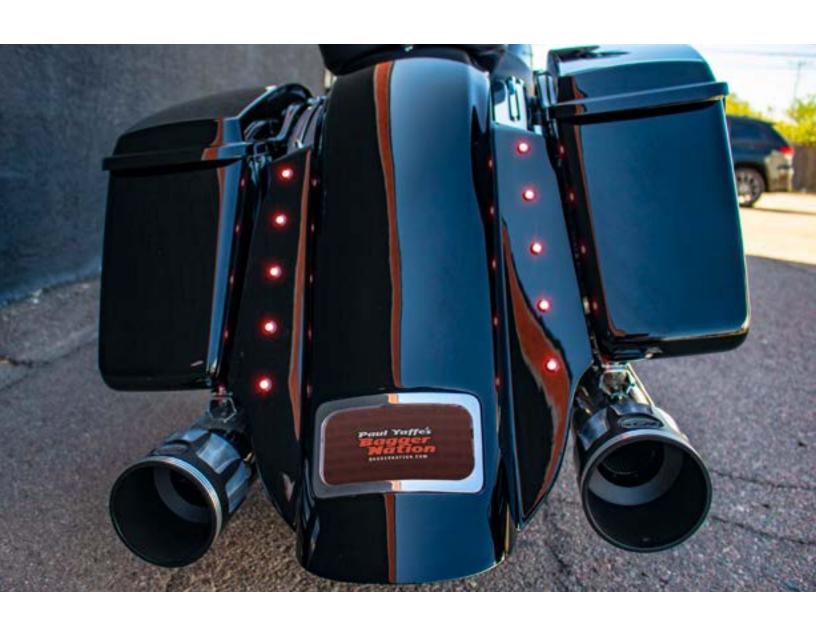

## SWOOP REAR FENDER WITH LIGHTNING BOLTS INSTALL INSTRUCTIONS

## SWOOP REAR FENDER WITH LIGHTNING BOLTS