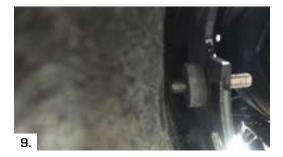

NOTE: Make sure cross brace hardware is snug before setting "puck" contact. Install washer & nut removed from cross brace in Step 1. Tighten all fastened at this time. (Fig # 9)

7. Your SWOOP Rear Fender is now installed & ready for saddlebag install.