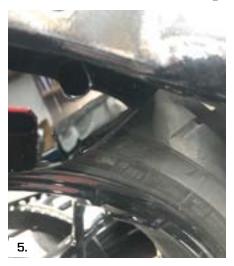

2. Install the rearward most fender mount lugs in SWOOP Fender & tighten. (Fig #2)

3. Slide rear fender into place with front of rear fender touching tire. Raise the back of rear fender upwards until mount lugs slide into their intended pockets. Install (2) Torx screws removed in Step 1 to hold fender in place. Finger tighten only at this time (Fig #3 | #4)