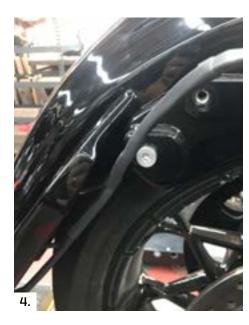

2. Install the rearward most fender mount lugs in SWOOP Fender & tighten. (Fig #2)

3. Slide rear fender into place with front of rear fender touching tire. Raise the back of rear fender upwards until mount lugs slide into their intended pockets. Install (2) Torx screws removed in Step 1 to hold fender in place. Finger tighten only at this time (Fig #3 | #4)