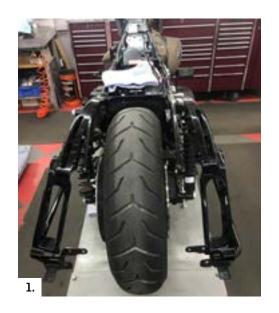

TIP: These instructions will show you how to install your SWOOP Fender without shock removal.

1. Remove seat & stock rear fender per your H-D Service Manual. Retain all OEM hardware.

Remove rear fender cross/saddlebag rail support & all strut cover hardware. (Fig #1)