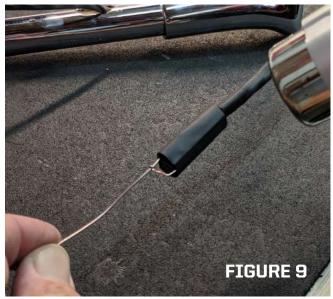

## FIGURE 6a.

**4.** Now secure throttle harness to pull wire.

Cut eyelet off end of pull wire, then at 11/2" bend pull wire 90° then at 1/4" bend pull wire another 90°.

(Figure 7-9)

5. Then insert end of throttle harness and twist pull wire around harness one full twist, then cut off excess. Tape harness ends to harness. You may use the supplied silicone lube to help with pulling through bar.