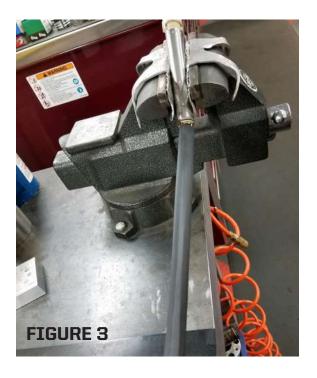

## INSTALL INSTALL

1. Once you have pulled your throttle sensor from your stock bars, you must cut the original sheathing from the sensor harness. (Figure 1 - 2)

2. Using the supplied 1/2" heat shrink, slide heat shrink on & heat to shrink in place. You can cut the shrink in half to make this task easier and shrink each piece.

Overlap by about 1/2". (Figure 3-4)

3. Unlock back of 2-pin connector, mark side with white wire with Sharpie. This will make it easy when you reassemble connector. (Figure 5)

Use a pick and lift lock while pulling terminal from connector (Figure 6a. | 6b.)