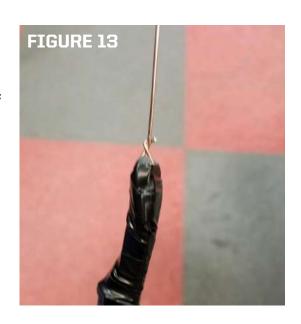

Reinstall connector, making sure white wire is in correct slot of connector, close back of connector.

(Figure 13)

You are ready for grips and controls.