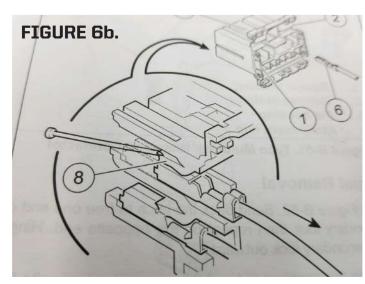

Overlap by about 1/2". (Figure 3-4)

3. Unlock back of 2-pin connector, mark side with white wire with Sharpie. This will make it easy when you reassemble connector. (Figure 5)

Use a pick and lift lock while pulling terminal from connector (Figure 6a. | 6b.)