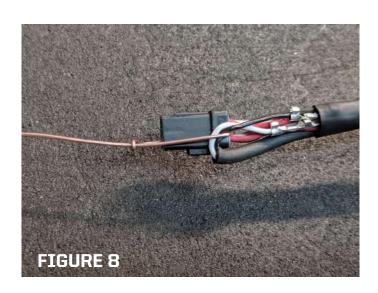

## FIGURE 6a.

**4.** Now secure throttle harness to pull wire.

Cut eyelet off end of pull wire, then at 11/2" bend pull wire 90° then at 1/4" bend pull wire another 90°.

(Figure 7-9)

5. Then insert end of throttle harness and twist pull wire around harness one full twist, then cut off excess. Tape harness ends to harness. You may use the supplied silicone lube to help with pulling through bar.