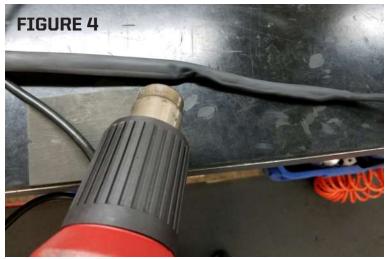

Overlap by about 1/2". (Figure 3-4)

3. Unlock back of 2-pin connector, mark side with white wire with Sharpie. This will make it easy when you reassemble connector. (Figure 5)

Use a pick and lift lock while pulling terminal from connector (Figure 6a. | 6b.)