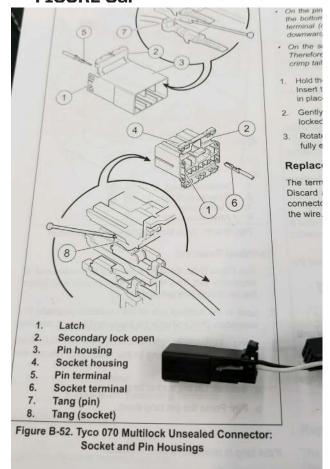

Overlap by about 1/2". (Figure 3-4)

3. Unlock back of 2-pin connector, mark side with white wire with Sharpie. This will make it easy when you reassemble connector. (Figure 5)

Use a pick and lift lock while pulling terminal from connector (Figure 6a. | 6b.)