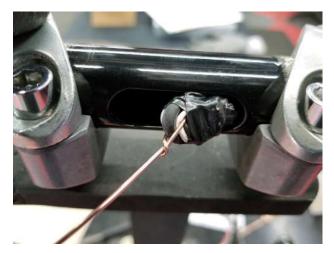

Overlap by about 1/2". (Figure 3-4)

3. Unlock back of 2-pin connector, mark side with white wire with Sharpie. This will make it easy when you reassemble connector. (Figure 5)

Use a pick and lift lock while pulling terminal from connector (Figure 6a. | 6b.)

## FIGURE 6a.

**4.** Now secure throttle harness to pull wire.

Cut eyelet off end of pull wire, then at 11/2" bend pull wire 90° then at 1/4" bend pull wire another 90°.

(Figure 7-9)

5. Then insert end of throttle harness and twist pull wire around harness one full twist, then cut off excess. Tape harness ends to harness. You may use the supplied silicone lube to help with pulling through bar.