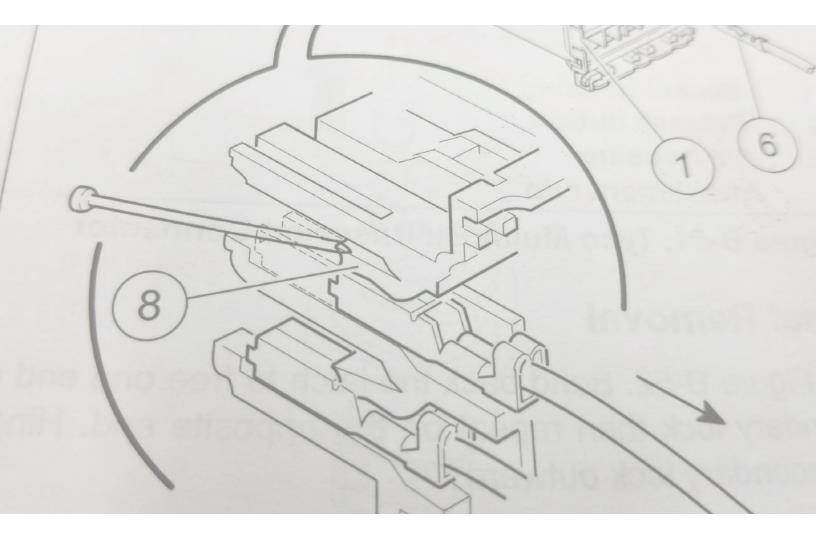

Overlap by about 1/2". (Figure 3-4)

3. Unlock back of 2-pin connector, mark side with white wire with Sharpie. This will make it easy when you reassemble connector. (Figure 5)

Use a pick and lift lock while pulling terminal from connector (Figure 6a. | 6b.)