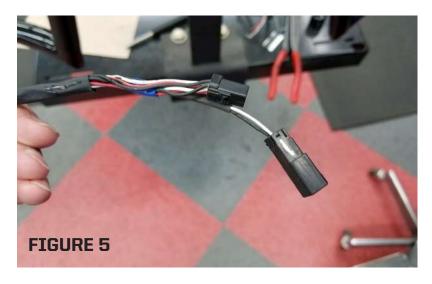

Overlap by about 1/2". (Figure 3-4)

3. Unlock back of 2-pin connector, mark side with white wire with Sharpie. This will make it easy when you reassemble connector. (Figure 5)

Use a pick and lift lock while pulling terminal from connector (Figure 6a. | 6b.)