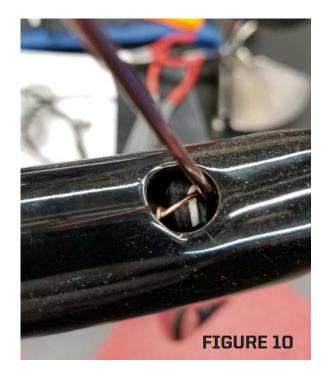

## FIGURE 6a.

**4.** Now secure throttle harness to pull wire.

Cut eyelet off end of pull wire, then at 11/2" bend pull wire 90° then at 1/4" bend pull wire another 90°.

(Figure 7-9)

5. Then insert end of throttle harness and twist pull wire around harness one full twist, then cut off excess. Tape harness ends to harness. You may use the supplied silicone lube to help with pulling through bar.

(Figure 10)

When pulling harness up away from armpit of corner, use a long screwdriver to help push connector by corner. You must push as you pull.

**6.** Use hole in bottom of bar to assist with pulling of harness through bottom of bar. Use a hook made from wire or a curved pick to assist movement of harness.