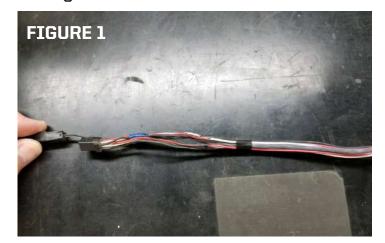

## INSTALL INSTALL

1. Once you have pulled your throttle sensor from your stock bars, you must cut the original sheathing from the sensor harness. (Figure 1 - 2)

2. Using the supplied 1/2" heat shrink, slide heat shrink on & heat to shrink in place. You can cut the shrink in half to make this task easier and shrink each piece.