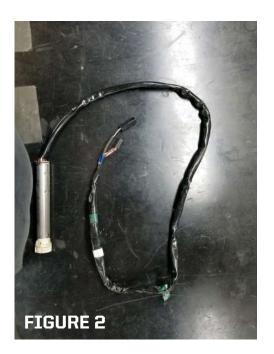

## INSTALL INSTALL

1. Once you have pulled your throttle sensor from your stock bars, you must cut the original sheathing from the sensor harness. (Figure 1 - 2)

2. Using the supplied 1/2" heat shrink, slide heat shrink on & heat to shrink in place. You can cut the shrink in half to make this task easier and shrink each piece.