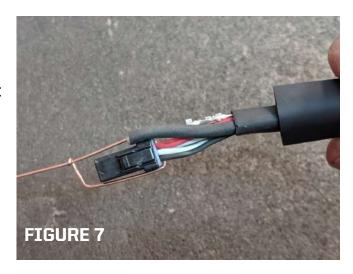

## FIGURE 6a.

**4.** Now secure throttle harness to pull wire.

Cut eyelet off end of pull wire, then at 11/2" bend pull wire 90° then at 1/4" bend pull wire another 90°.

(Figure 7-9)

5. Then insert end of throttle harness and twist pull wire around harness one full twist, then cut off excess. Tape harness ends to harness. You may use the supplied silicone lube to help with pulling through bar.