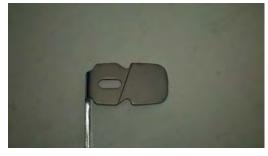

- 1. Remove the existing rubber pedal. (See Fig 1)
- 2. Mark your brake pedal with a marker and a straightedge. (See Fig 2)
- 3. Cut your brake pedal with a cutoff wheel. (See Fig 3 and Fig 4)
- 4. Test fit your new Wedgy brake pedal on the brake arm. After fitment is verified paint the cut edge of the arm. (See Fig 5)
- 5. Apply red Loctite and attach the brake pedal with supplied screw and washer. (See Fig 6)

Fig 1 Fig 2

Fig 3 Fig 4

Fig 5 Fig 6