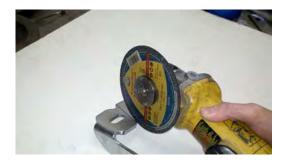

- 1. Remove the existing rubber pedal. (See Fig 1)
- 2. Mark your brake pedal with a marker and a straightedge. (See Fig 2)
- 3. Cut your brake pedal with a cutoff wheel. (See Fig 3 and Fig 4)
- 4. Test fit your new Wedgy brake pedal on the brake arm. After fitment is verified paint the cut edge of the arm. (See Fig 5)
- 5. Apply red Loctite and attach the brake pedal with supplied screw and washer. (See Fig 6)

Fig 1 Fig 2

Fig 3 Fig 4

Fig 5 Fig 6