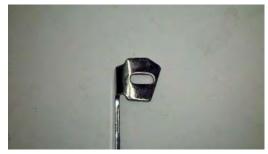

- 1. Remove the existing rubber pedal. (See Fig 1)
- 2. Mark your brake pedal with a marker and a straightedge. (See Fig 2)
- 3. Cut your brake pedal with a cutoff wheel. (See Fig 3 and Fig 4)
- 4. Test fit your new Wedgy brake pedal on the brake arm. After fitment is verified paint the cut edge of the arm. (See Fig 5)
- 5. Apply red Loctite and attach the brake pedal with supplied screw and washer. (See Fig 6)

Fig 1 Fig 2

Fig 3 Fig 4

Fig 5 Fig 6