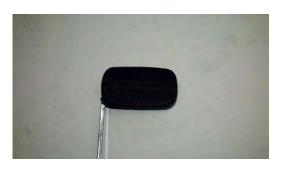

- 1. Remove the existing rubber pedal. (See Fig 1)
- 2. Mark your brake pedal with a marker and a straightedge. (See Fig 2)
- 3. Cut your brake pedal with a cutoff wheel. (See Fig 3 and Fig 4)
- 4. Test fit your new Wedgy brake pedal on the brake arm. After fitment is verified paint the cut edge of the arm. (See Fig 5)
- 5. Apply red Loctite and attach the brake pedal with supplied screw and washer. (See Fig 6)

Fig 1 Fig 2

Fig 3 Fig 4

Fig 5 Fig 6